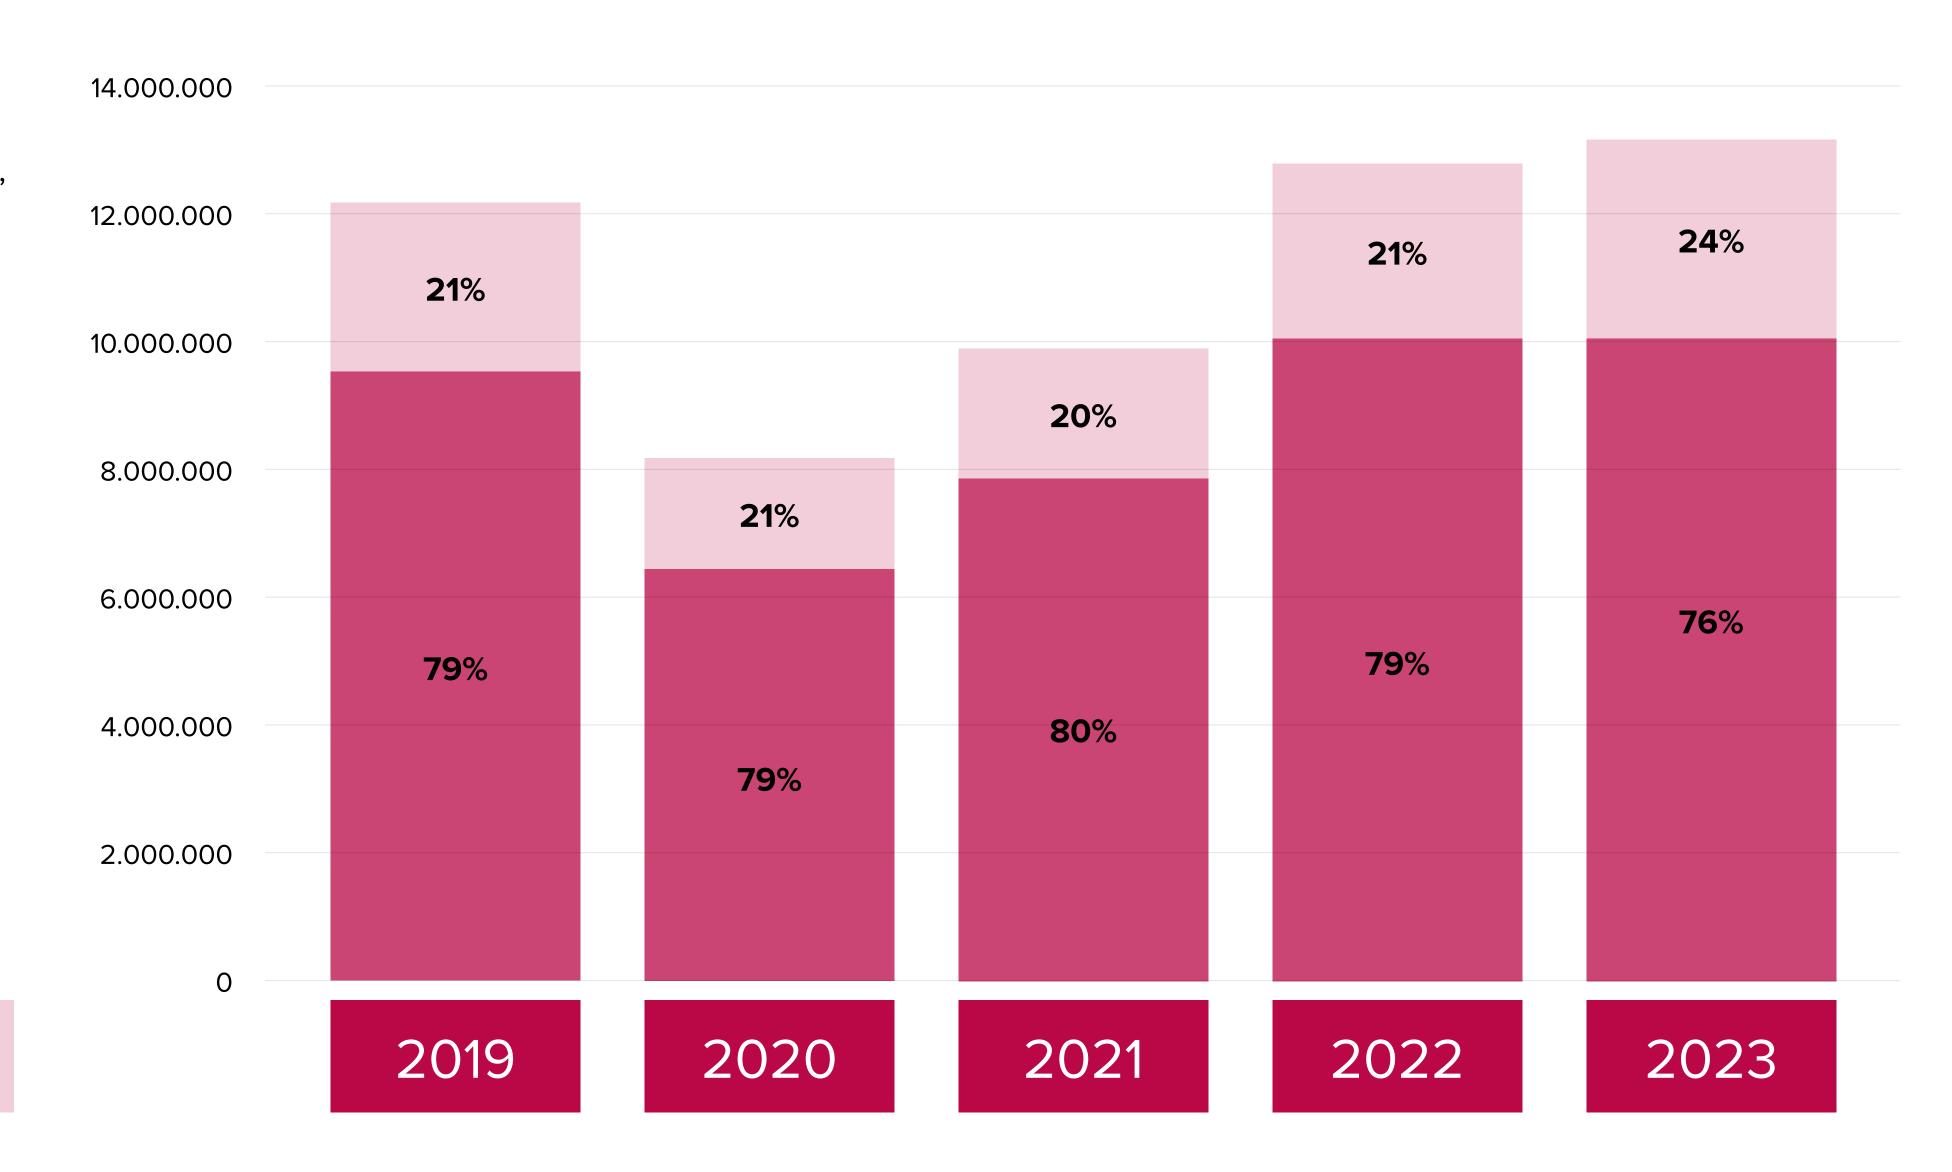

## Numbers

Despite the halt due to the global crisis, the Giblor's brand has regained its position on the market, showing constant and significant growth over the last few years.

**ITALY** 

**EXPORT** 